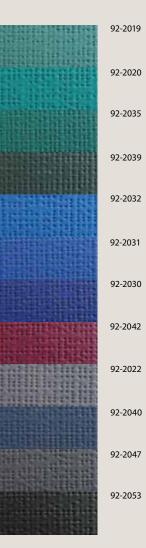

## Sun protection SOLTIS<sup>®</sup> 92

| 92-2048 | 92-2011 |
|---------|---------|
| 92-2175 | 92-2023 |
| 92-2001 | 92-2069 |
| 92-2004 | 92-2002 |
| 92-2006 | 92-2088 |
| 92-2013 | 92-2089 |
| 92-2008 | 92-2043 |
| 92-2009 | 92-2003 |
| 92-2007 | 92-2012 |
| 92-2016 | 92-2037 |
| 92-2044 | 92-2090 |
| 92-2072 | 92-2024 |
| 92-2005 | 92-2025 |
| 92-2021 | 92-2014 |
| 92-2010 | 92-2027 |