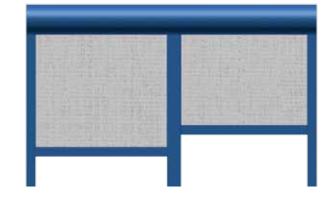

### standard guide channel

double guide channel for combinations

ALUKON-ZipTex elements are available as single-, combinationor mitre-elements with electric drive. They are just as simple to assemble as ALUKON-built-on units.

The screens can be installed into extruded round boxes such as 20° bevelled boxes. Aside from ALU-KON-standard colours, all RAL-, 20 structural-, 3 DB- and 3 anodized colours are available. Thereby the option for combining the ZipTex with all other ALUKON-built-on products at the same building such as roller shutters, diagonal shutters, exterior blinds or s\_onro<sup>®</sup> is provided.