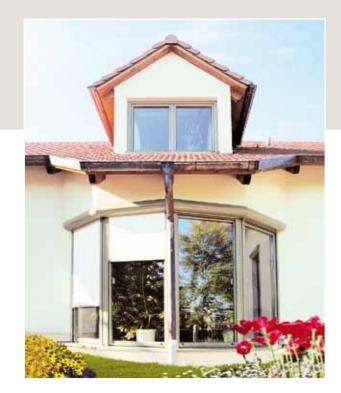

# **ALUKON-ZipTex** natural and transparent

ZipTex for textile shadowing or darkening of large window surfaces Boxes matched with the ALUKONbuilt-on units (roller shutters, exterior blinds, diagonal shutters etc.)

# Heat protection and controlled lighting conditions with micro-ventilated ZipTex-sun protection textiles SOLTIS®

Depending on requirements, different textile structures are available:

The colour ranges of the three SOLTIS®-products 86, 92 and 93 are coordinated, which makes it possible, to cover all facades and to handle the heat protection and lighting requirements of every single facade part separately.