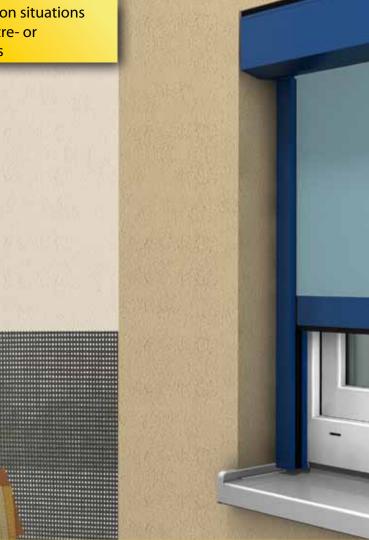

Further screen types for your property available on request.

ALUKON-ZipTex is a very wind resistant system, because of the fixation to all sides. The screen is not only fixed to the shaft, but because of the Zip-system to the whole length of the guide channels. Thereby pulling the screen out of the guides is avoided. Large elements are possible because of this technique.

----

The Zip-system assures a tight screen-tension and thereby enables a higher opacity in the area of the guide channel. Hence it offers good conditions for darkening and is a proper insect repelling system at the same time.

For special installation situations also available as mitre- or combined-elements

**BOX TYPES** 

BOXES IN ALL RAL-COLOURS

ROLLER SHUTTERS, EXTERIOR BLINDS, INSECT REPELLING SYSTEMS + ROLLER DOORS

FOR YOU AND YOUR HOME