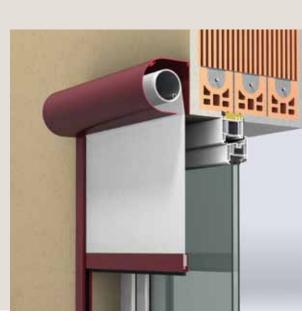

# **ALUKON-ZipTex** natural and transparent

ZipTex for textile shadowing or darkening of large window surfaces Boxes matched with the ALUKONbuilt-on units (roller shutters, exterior blinds, diagonal shutters etc.)

### standard guide channel

double guide channel for combinations

ALUKON-ZipTex elements are available as single-, combinationor mitre-elements with electric drive. They are just as simple to assemble as ALUKON-built-on units.

The screens can be installed into extruded round boxes such as 20° bevelled boxes. Aside from ALU-KON-standard colours, all RAL-, 20 structural-, 3 DB- and 3 anodized colours are available. Thereby the option for combining the ZipTex with all other ALUKON-built-on products at the same building such as roller shutters, diagonal shutters, exterior blinds or s\_onro<sup>®</sup> is provided.