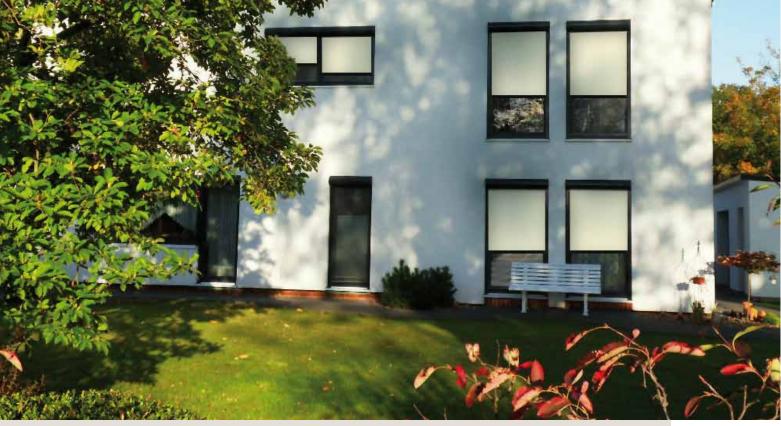

# Heat protection and controlled lighting conditions with micro-ventilated ZipTex-sun protection textiles SOLTIS®

Depending on requirements, different textile structures are available:

The colour ranges of the three SOLTIS®-products 86, 92 and 93 are coordinated, which makes it possible, to cover all facades and to handle the heat protection and lighting requirements of every single facade part separately.

SOLTIS® 86 eliminates up to 86% of the solar radiation and therefore is most suitable for northbound facades. It is an ideal compromise between efficient sun protection and permeable textile structure, which provides enough light incidence.