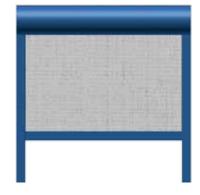

# **ALUKON-ZipTex** natural and transparent

ZipTex for textile shadowing or darkening of large window surfaces Boxes matched with the ALUKONbuilt-on units (roller shutters, exterior blinds, diagonal shutters etc.)

Further screen types for your property available on request.

ALUKON-ZipTex is a very wind resistant system, because of the fixation to all sides. The screen is not only fixed to the shaft, but because of the Zip-system to the whole length of the guide channels. Thereby pulling the screen out of the guides is avoided. Large elements are possible because of this technique.