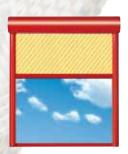

# Two coloured, lively textile structures to design your facade; Sun- and heat-protection with ZipTex-curtain Sunscreen<sup>®</sup>

Sunscreen® reflects up to 93% of the solar radiation and guarantees up to 96% UV-protection. This type of curtain is a great sun visor, stable, weather-proof and you can look from inside to outside. The textile is printable and according to the standards for public buildings. Textiles in darker colours are a better sun- and view-protection from outside to inside. Lighter colours are more translucent.