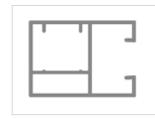

### standard guide channel

double guide channel for combinations

ALUKON-ZipTex elements are available as single-, combinationor mitre-elements with electric drive. They are just as simple to assemble as ALUKON-built-on units.

The screens can be installed into extruded round boxes such as 20° bevelled boxes. Aside from ALU-KON-standard colours, all RAL-, 20 structural-, 3 DB- and 3 anodized colours are available. Thereby the option for combining the ZipTex with all other ALUKON-built-on products at the same building such as roller shutters, diagonal shutters, exterior blinds or s\_onro<sup>®</sup> is provided.