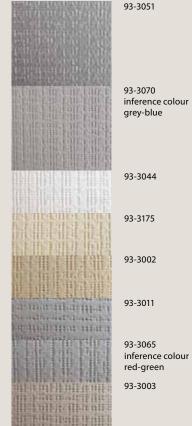

### Sun protection SOLTIS<sup>®</sup> 93

inference colour red-green 93-3003

• LONG LASTING • EASY TO CLEAN • TEAR-RESISTANT • IS NOT SAGGING • FLAME-RETARDANT • VIEW TO THE OUTSIDE • LOW SPACE REQUIREMENTS