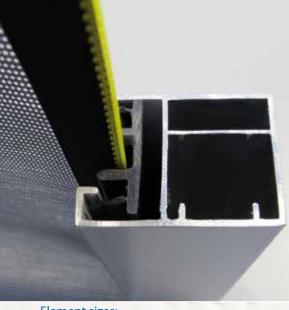

Further screen types for your property available on request.

ALUKON-ZipTex is a very wind resistant system, because of the fixation to all sides. The screen is not only fixed to the shaft, but because of the Zip-system to the whole length of the guide channels. Thereby pulling the screen out of the guides is avoided. Large elements are possible because of this technique.

### standard guide channel

double guide channel for combinations

ALUKON-ZipTex elements are available as single-, combinationor mitre-elements with electric drive. They are just as simple to assemble as ALUKON-built-on units.

The screens can be installed into extruded round boxes such as 20° bevelled boxes. Aside from ALU-KON-standard colours, all RAL-, 20 structural-, 3 DB- and 3 anodized colours are available. Thereby the option for combining the ZipTex with all other ALUKON-built-on products at the same building such as roller shutters, diagonal shutters, exterior blinds or s\_onro<sup>®</sup> is provided.