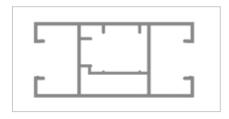

### standard guide channel

double guide channel for combinations

ALUKON-ZipTex elements are available as single-, combinationor mitre-elements with electric drive. They are just as simple to assemble as ALUKON-built-on units.

The screens can be installed into extruded round boxes such as 20° bevelled boxes. Aside from ALU-KON-standard colours, all RAL-, 20 structural-, 3 DB- and 3 anodized colours are available. Thereby the option for combining the ZipTex with all other ALUKON-built-on products at the same building such as roller shutters, diagonal shutters, exterior blinds or s\_onro<sup>®</sup> is provided.